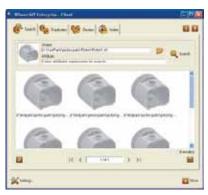

## 3DSearchIT

3DSearchIT is a patent pending shape geometry based search engine, which allows users to instantly locate CAD files based on 3D shape criteria, unlike conventional search engines which rely only on text based attributes. The technology can work with any 3D CAD format.

By representing raw 3D data, 3DSearchIT technology provides an efficient tool for 3D information retrieval and reuse at just about any scale. It can be integrated with any PDM system, and its web-based part catalogs provide the ability to reuse existing product data.