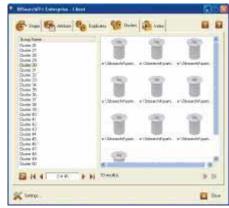

Automatic visualization of clusters of similar models

User enabled search preferences and display of results

Platform flexibility and ability to be deployed over PDM systems, CAD modelers, standalone application or web-based servers

Clusters identified by 3DSearchIT

Hello, I'm from HCL's Engineering and R&D Services. We enable technology led organizations to go to market with innovative products and solutions. We partner with our customers in building world class products and creating associated solution delivery ecosystems to help bring market leadership. We develop engineering products, solutions and platforms across Aerospace and Defense, Automotive, Consumer Electronics, Software, Online, Industrial Manufacturing, Medical Devices, Networking & Telecom, Office Automation, Semiconductor and Servers & Storage for our customers.