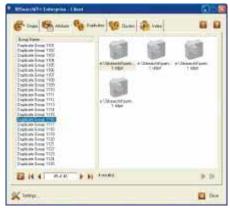

Automatic visualization of clusters of similar models

User enabled search preferences and display of results

Platform flexibility and ability to be deployed over PDM systems, CAD modelers, standalone application or web-based servers

Clusters identified by 3DSearchIT

Hello, I'm from HCL's Engineering and R&D Services. We enable technology led organizations to go to market with innovative products and solutions. We partner with our customers in building world class products and creating associated solution delivery ecosystems to help bring market leadership. We develop engineering products, solutions and platforms across Aerospace and Defense, Automotive, Consumer Electronics, Software, Online, Industrial Manufacturing, Medical Devices, Networking & Telecom, Office Automation, Semiconductor and Servers & Storage for our customers.