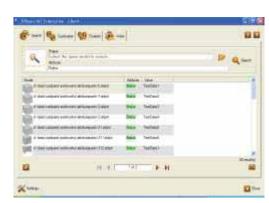

## **Features**

Shape/ geometry-based indexing and searching of 3D data

Search based on attributes in CAD document

Independent of CAD file formats

Supports automatic crawling and indexing in local machine/ network